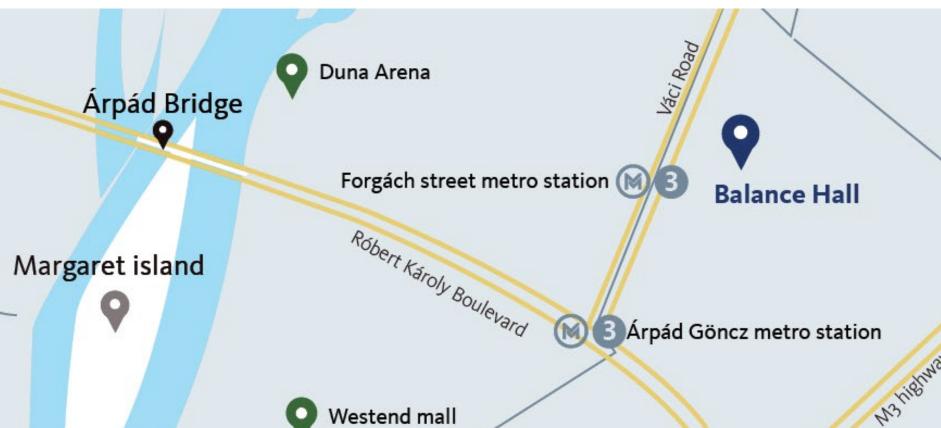

The building is located on the Váci Office Corridor with direct metro access.

METRO: M3

TRANSPORT

BUS: 32, 115, 120, 950

CLOSE TO HIGHWAYS, QUICK ACCESS TO AIRPORT

CENTRAL LOCATION

**TOTAL GLA**: 15 700 sq m