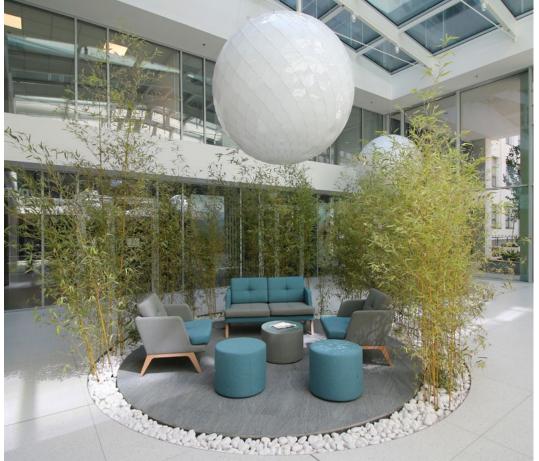

Dance Arena

**Human Innovation Program** 

Indoor & outdoor meeting pavilions

Indoor and outdoor sport & recreational facilities

Restaurant & café

Conference center

Bicycle rack with shower room

Electric car charging point

Free Wi-Fi in public areas

**Grocery store** 

ATM

MENITIES IN-HOUSE

Human-centred working environment, well-being services for tenants within the Human Innovation Program.

HIP services inspire tenants and help them manage their everyday life better, preserve their health, mental and physical well-being.

Due to the program community managers present in the office building.

Tenants can participate in yoga, pilates, massage and other health care activities.

50 m3/h/ws fresh air supply (6 sq m/ws)

Dual power feed to the building