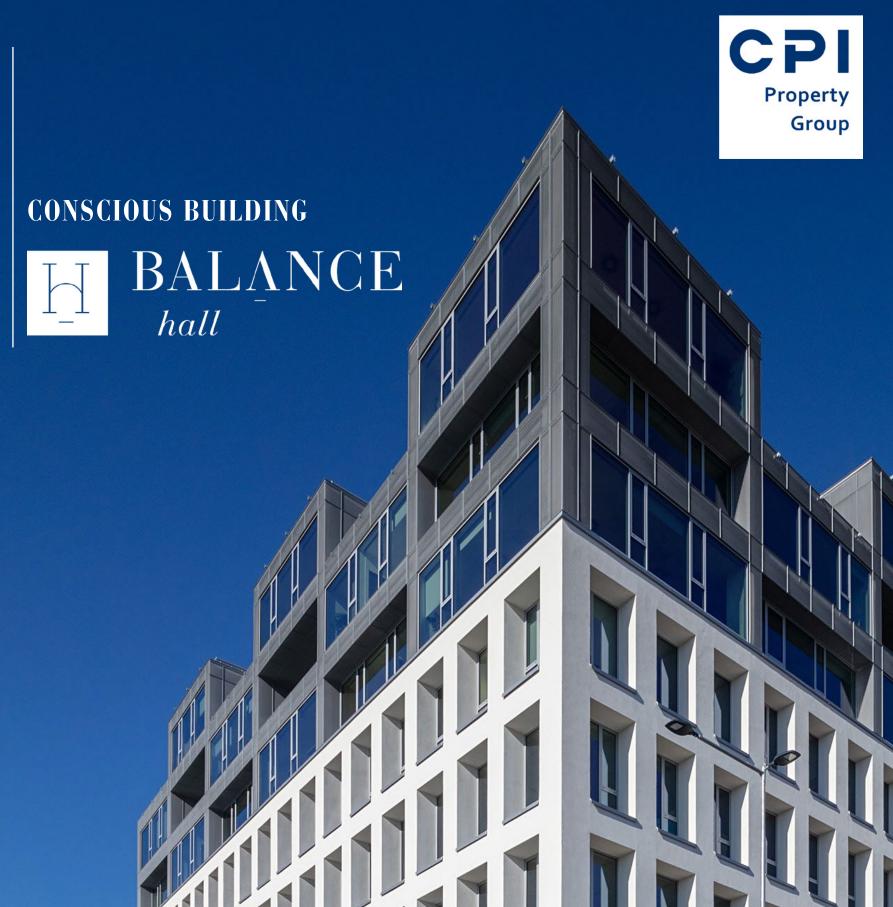

The building is located on the Váci Office Corridor with direct metro access.

METRO: M3

TRANSPORT

BUS: 32, 115, 120, 950

CLOSE TO HIGHWAYS, QUICK ACCESS TO AIRPORT

CENTRAL LOCATION

**TOTAL GLA**: 15 700 sq m