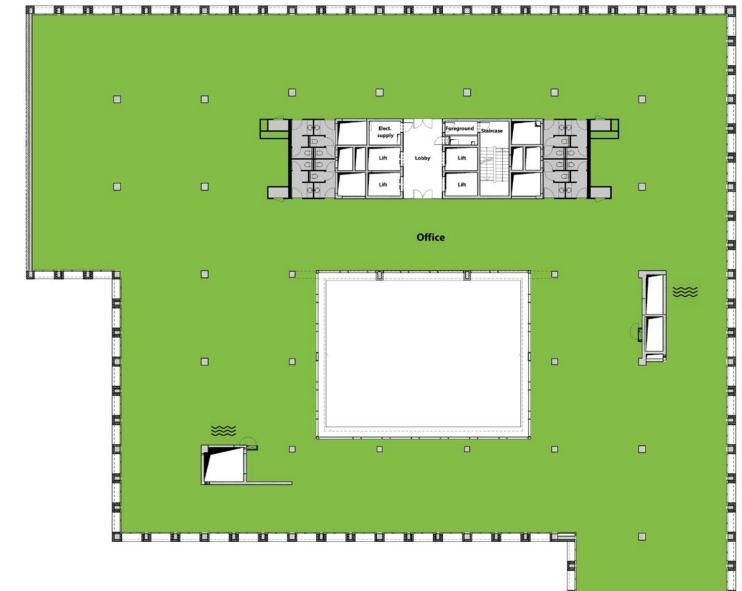

Raised floor & suspended ceiling

Water saving & other green solutions

Internal shading system

Intelligent building monitoring system

Automatic guest access system

**3RD FLOOR** 1429 sq m (GLA / dividable)