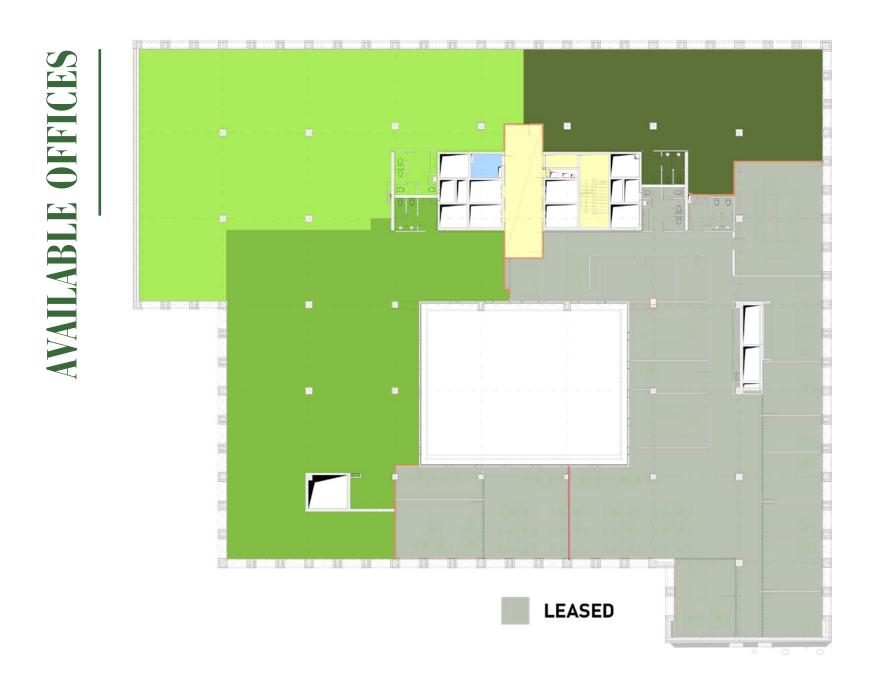

Raised floor & suspended ceiling

Water saving & other green solutions

Internal shading system

Intelligent building monitoring system

Automatic guest access system

**3RD FLOOR** 1429 sq m (GLA / dividable)